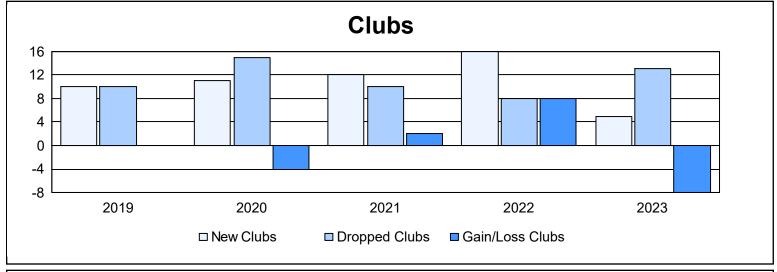

| Year      | New<br>Clubs | Dropped<br>Clubs | Gain/<br>Loss<br>Clubs | New<br>Members | Charter<br>Members | Reinstate<br>Members | Transfer<br>Members | Total<br>Member<br>Added | Total<br>Members<br>Dropped | Gain/<br>Loss<br>Members |
|-----------|--------------|------------------|------------------------|----------------|--------------------|----------------------|---------------------|--------------------------|-----------------------------|--------------------------|
| 2018-2019 | 10           | 10               | 0                      | 4,118          | 433                | 188                  | 50                  | 4,789                    | 5,051                       | -262                     |
| 2019-2020 | 11           | 15               | -4                     | 3,460          | 410                | 107                  | 61                  | 4,038                    | 5,195                       | -1,157                   |
| 2020-2021 | 12           | 10               | 2                      | 2,800          | 421                | 129                  | 37                  | 3,387                    | 4,567                       | -1,180                   |
| 2021-2022 | 16           | 8                | 8                      | 2,928          | 533                | 101                  | 56                  | 3,618                    | 3,770                       | -152                     |
| 2022-2023 | 5            | 13               | -8                     | 3,587          | 196                | 133                  | 68                  | 3,984                    | 4,301                       | -317                     |
| Average   | 11           | 11               | 0                      | 3,379          | 399                | 132                  | 54                  | 3,963                    | 4,577                       | -614                     |